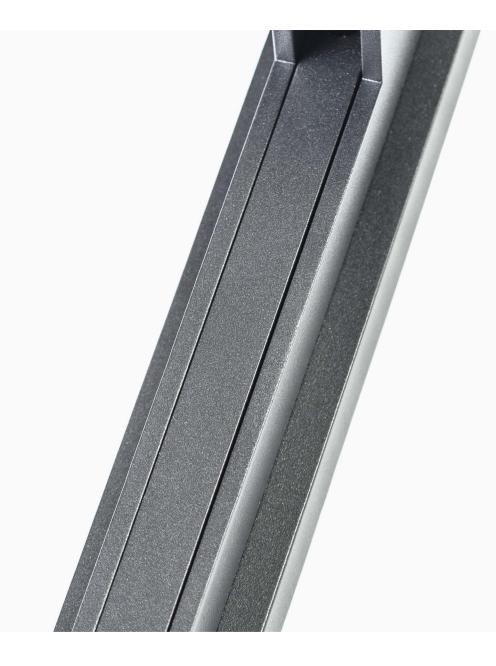

Versailles highlights are elegance, pure and frank lines, use of materials such as anthracite steel and extra white sandblasted curved glass offering more subdued lighting. It is also available in copper metal finish, curved glass and white alabaster bringing warmth and softness to the interiors.