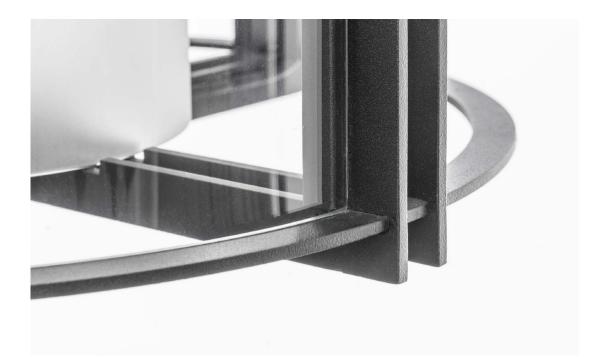

Versailles highlights are elegance, pure and frank lines, use of materials such as anthracite steel and extra white sandblasted curved glass offering more subdued lighting. It is also available in copper metal finish, curved glass and white alabaster bringing warmth and softness to the interiors.

LANTERN GM (13626) Ø 55 cm x H 130 cm – 40 kg Anthracite epoxy an sanded glass

**LANTERN MM (13626B)** Ø 43 cm x H 100 cm – 18 kg Anthracite epoxy and sanded glass

LANTERN PM (13626C) Ø 35 cm x H 45 cm – 10 kg Anthracite epoxy and sanded glass