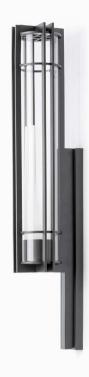

TORCHIERE WALL SCONCE (13821) W 13 cm x D 18 cm x H 80 cm - 8 kg Anthracite epoxy and sanded glass

HALF-LANTERN (13822) W 32 cm x D 20 cm x H 40 cm - 12 kg Anthracite epoxy and sanded glass

LANTERN ON BRACKET (13824) W 25 cm x D 39 cm x H 45 cm – 13 kg Anthracite epoxy and sanded glass