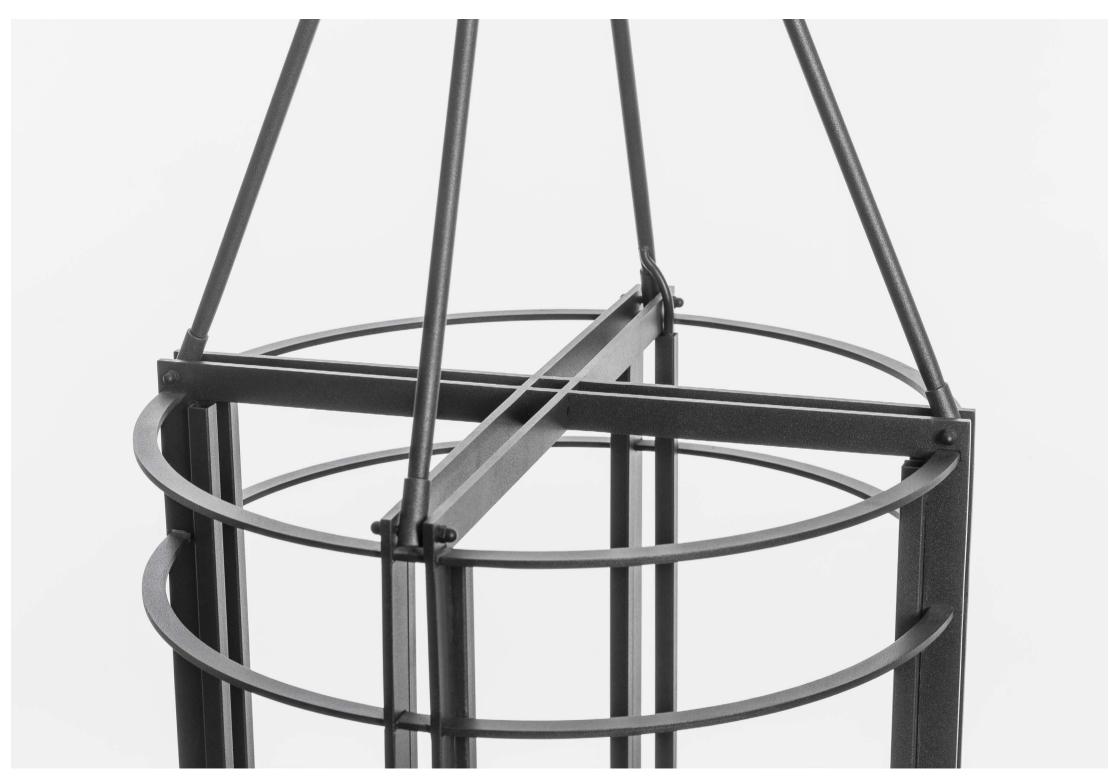

Versailles highlights are elegance, pure and frank lines, use of materials such as anthracite steel and extra white sandblasted curved glass offering more subdued lighting. It is also available in copper metal finish, curved glass and white alabaster bringing warmth and softness to the interiors.

LANTERN GM (13626) Ø 55 cm x H 130 cm – 40 kg Anthracite epoxy an sanded glass

**LANTERN MM (13626B)** Ø 43 cm x H 100 cm – 18 kg Anthracite epoxy and sanded glass

LANTERN PM (13626C) Ø 35 cm x H 45 cm – 10 kg Anthracite epoxy and sanded glass