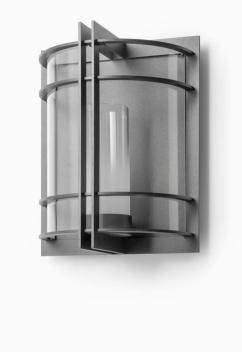

TORCHIERE WALL SCONCE (13821) W 13 cm x D 18 cm x H 80 cm - 8 kg Anthracite epoxy and sanded glass

HALF-LANTERN (13822) W 32 cm x D 20 cm x H 40 cm - 12 kg Anthracite epoxy and sanded glass

LANTERN ON BRACKET (13824) W 25 cm x D 39 cm x H 45 cm – 13 kg Anthracite epoxy and sanded glass