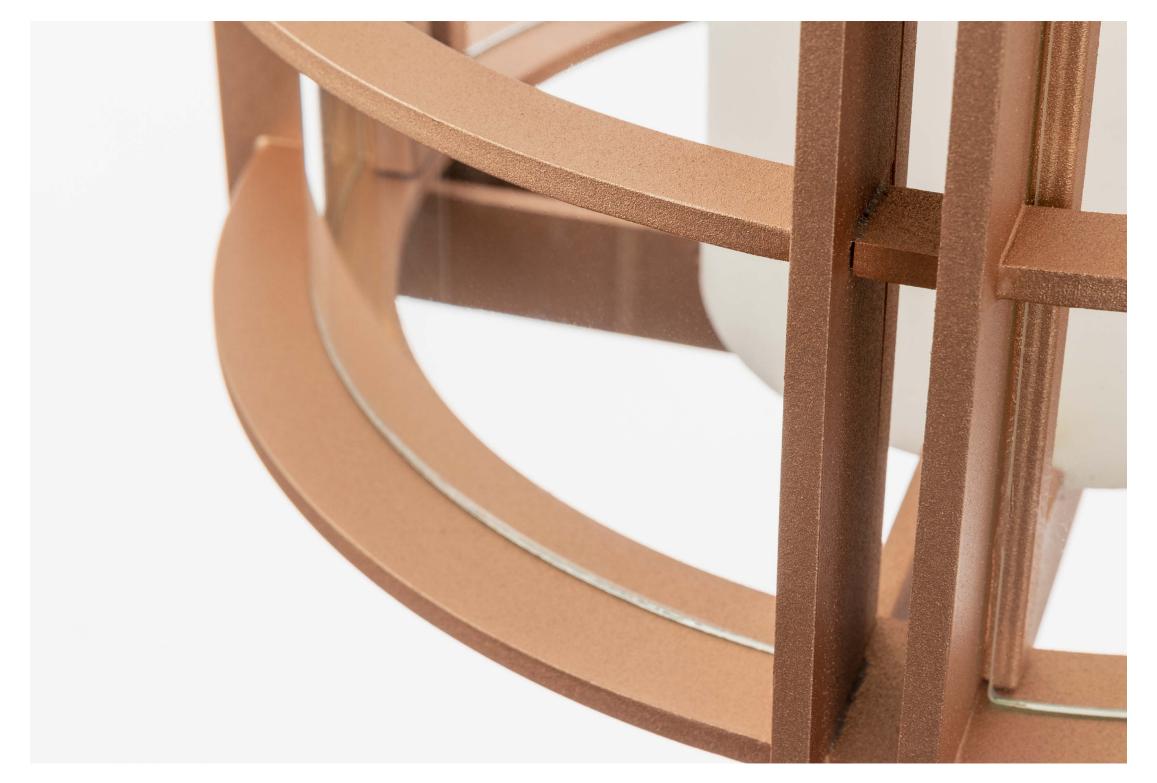

Versailles highlights are elegance, pure and frank lines, use of materials such as anthracite steel and extra white sandblasted curved glass offering more subdued lighting. It is also available in copper metal finish, curved glass and white alabaster bringing warmth and softness to the interiors.

LANTERN PM (13626C/CA) Ø 35 cm x H 45 cm – 10 kg Copper epoxy and alabaster

NOMAD LAMP(13907/CA) Ø 27 cm x H 64 cm - 14 kg Copper epoxy and alabaster

FLOOR LAMP (13908/CA) Ø 44 cm x H 170 cm – 36 kg Copper epoxy and alabaster