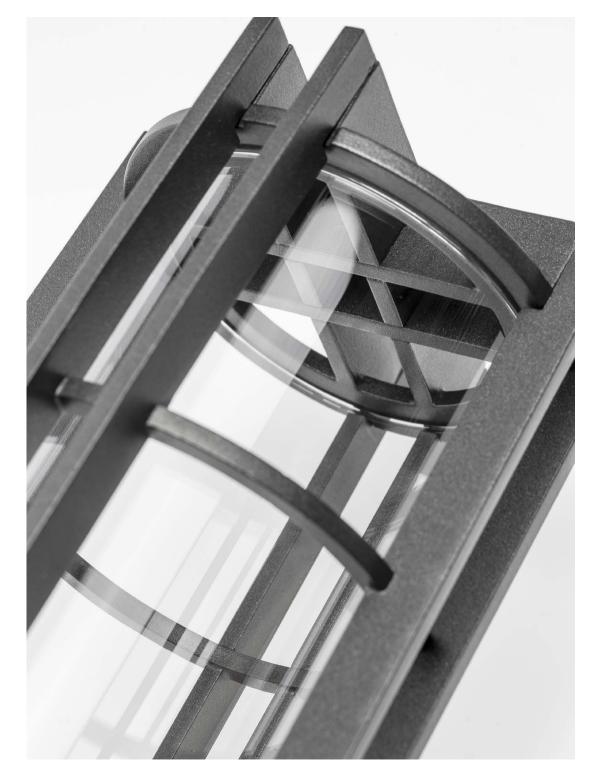

Versailles highlights are elegance, pure and frank lines, use of materials such as anthracite steel and extra white sandblasted curved glass offering more subdued lighting. It is also available in copper metal finish, curved glass and white alabaster bringing warmth and softness to the interiors.