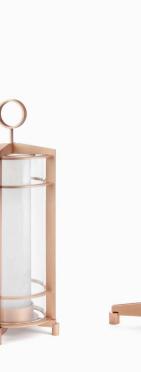

Versailles highlights are elegance, pure and frank lines, use of materials such as anthracite steel and extra white sandblasted curved glass offering more subdued lighting. It is also available in copper metal finish, curved glass and white alabaster bringing warmth and softness to the interiors.

LANTERN PM (13626C/CA) Ø 35 cm x H 45 cm – 10 kg Copper epoxy and alabaster

NOMAD LAMP(13907/CA) Ø 27 cm x H 64 cm - 14 kg Copper epoxy and alabaster

FLOOR LAMP (13908/CA) Ø 44 cm x H 170 cm – 36 kg Copper epoxy and alabaster