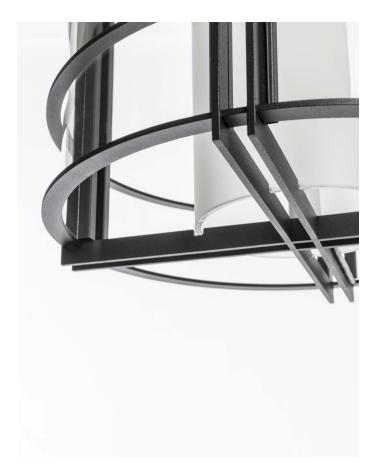

Versailles highlights are elegance, pure and frank lines, use of materials such as anthracite steel and extra white sandblasted curved glass offering more subdued lighting. It is also available in copper metal finish, curved glass and white alabaster bringing warmth and softness to the interiors.

LANTERN GM (13626) Ø 55 cm x H 130 cm – 40 kg Anthracite epoxy an sanded glass

**LANTERN MM (13626B)** Ø 43 cm x H 100 cm – 18 kg Anthracite epoxy and sanded glass

LANTERN PM (13626C) Ø 35 cm x H 45 cm – 10 kg Anthracite epoxy and sanded glass