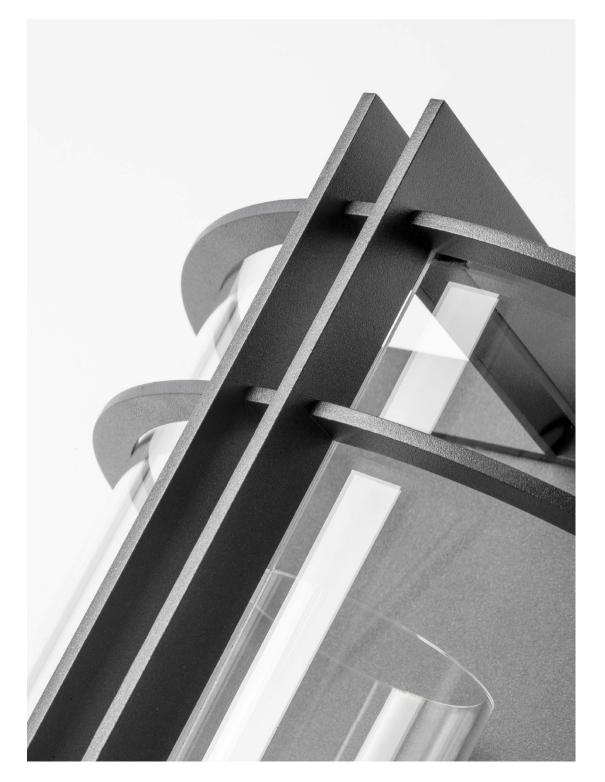

Versailles highlights are elegance, pure and frank lines, use of materials such as anthracite steel and extra white sandblasted curved glass offering more subdued lighting. It is also available in copper metal finish, curved glass and white alabaster bringing warmth and softness to the interiors.