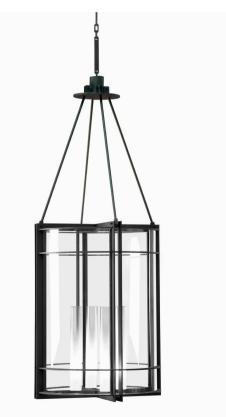

Bringing a new breath to this historic monument was the challenge that both houses wanted to meet together. Thus the first lantern Versailles was born, starting point of a resolutely contemporary and timeless line of lighting fixtures made for inside and outside. This collection includes three lanterns, three wall lights, a floor lamp and a nomad table lamp.

Versailles highlights are elegance, pure and frank lines, use of materials such as anthracite steel and extra white sandblasted curved glass offering more subdued lighting. It is also available in copper metal finish, curved glass and white alabaster bringing warmth and softness to the interiors.

LANTERN GM (13626) Ø 55 cm x H 130 cm – 40 kg Anthracite epoxy an sanded glass

**LANTERN MM (13626B)** Ø 43 cm x H 100 cm – 18 kg Anthracite epoxy and sanded glass

LANTERN PM (13626C) Ø 35 cm x H 45 cm – 10 kg Anthracite epoxy and sanded glass