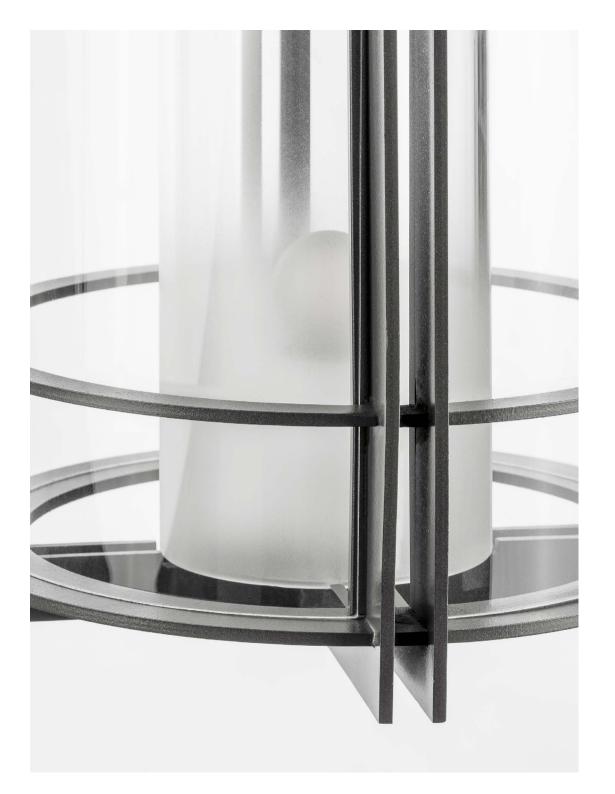

Versailles highlights are elegance, pure and frank lines, use of materials such as anthracite steel and extra white sandblasted curved glass offering more subdued lighting. It is also available in copper metal finish, curved glass and white alabaster bringing warmth and softness to the interiors.

LANTERN GM (13626) Ø 55 cm x H 130 cm – 40 kg Anthracite epoxy an sanded glass

**LANTERN MM (13626B)** Ø 43 cm x H 100 cm – 18 kg Anthracite epoxy and sanded glass

LANTERN PM (13626C) Ø 35 cm x H 45 cm – 10 kg Anthracite epoxy and sanded glass