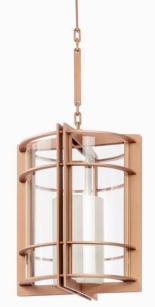

Bringing a new breath to this historic monument was the challenge that both houses wanted to meet together. Thus the first lantern Versailles was born, starting point of a resolutely contemporary and timeless line of lighting fixtures made for inside and outside. This collection includes three lanterns, three wall lights, a floor lamp and a nomad table lamp.

Versailles highlights are elegance, pure and frank lines, use of materials such as anthracite steel and extra white sandblasted curved glass offering more subdued lighting. It is also available in copper metal finish, curved glass and white alabaster bringing warmth and softness to the interiors.

LANTERN GM (13626) Ø 55 cm x H 130 cm – 40 kg Anthracite epoxy an sanded glass

**LANTERN MM (13626B)** Ø 43 cm x H 100 cm – 18 kg Anthracite epoxy and sanded glass

LANTERN PM (13626C) Ø 35 cm x H 45 cm – 10 kg Anthracite epoxy and sanded glass