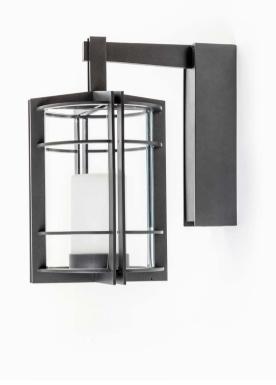

TORCHIERE WALL SCONCE (13821) W 13 cm x D 18 cm x H 80 cm - 8 kg Anthracite epoxy and sanded glass

HALF-LANTERN (13822) W 32 cm x D 20 cm x H 40 cm - 12 kg Anthracite epoxy and sanded glass

LANTERN ON BRACKET (13824) W 25 cm x D 39 cm x H 45 cm – 13 kg Anthracite epoxy and sanded glass