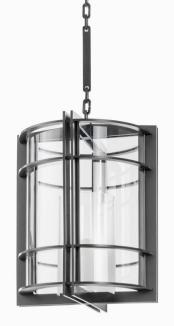

Bringing a new breath to this historic monument was the challenge that both houses wanted to meet together. Thus the first lantern Versailles was born, starting point of a resolutely contemporary and timeless line of lighting fixtures made for inside and outside. This collection includes three lanterns, three wall lights, a floor lamp and a nomad table lamp.

LANTERN GM (13626) Ø 55 cm x H 130 cm – 40 kg Anthracite epoxy an sanded glass

**LANTERN MM (13626B)** Ø 43 cm x H 100 cm – 18 kg Anthracite epoxy and sanded glass

LANTERN PM (13626C) Ø 35 cm x H 45 cm – 10 kg Anthracite epoxy and sanded glass