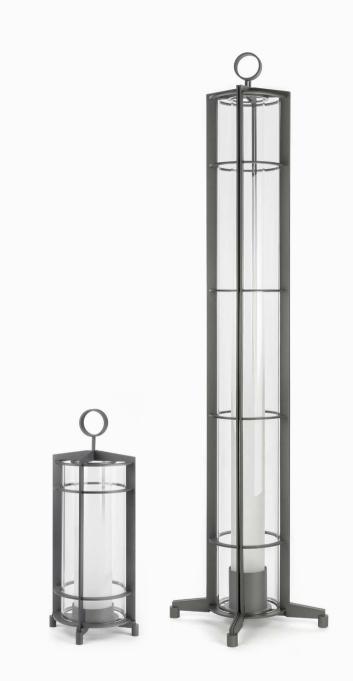

LANTERN GM (13626) Ø 55 cm x H 130 cm – 40 kg Anthracite epoxy an sanded glass

**LANTERN MM (13626B)** Ø 43 cm x H 100 cm – 18 kg Anthracite epoxy and sanded glass

LANTERN PM (13626C) Ø 35 cm x H 45 cm – 10 kg Anthracite epoxy and sanded glass