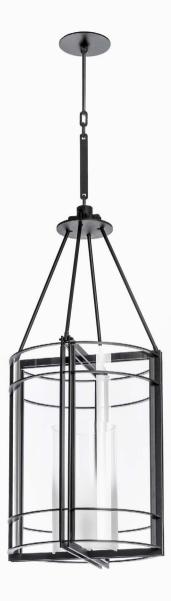

Bringing a new breath to this historic monument was the challenge that both houses wanted to meet together. Thus the first lantern Versailles was born, starting point of a resolutely contemporary and timeless line of lighting fixtures made for inside and outside. This collection includes three lanterns, three wall lights, a floor lamp and a nomad table lamp.

LANTERN GM (13626) Ø 55 cm x H 130 cm – 40 kg Anthracite epoxy an sanded glass

**LANTERN MM (13626B)** Ø 43 cm x H 100 cm – 18 kg Anthracite epoxy and sanded glass

LANTERN PM (13626C) Ø 35 cm x H 45 cm – 10 kg Anthracite epoxy and sanded glass